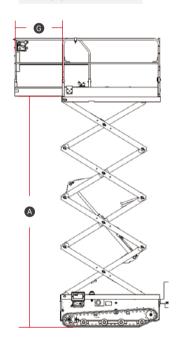

## **SPECIFICATIONS**

| Models                           | SC0610E (           | SC2240E)  |
|----------------------------------|---------------------|-----------|
| Measurements                     | Metric              | Imperial  |
| Work Height Max.                 | 8.8m                | 28'10''   |
| Platform Height-Raised           | 6.8m                | 22'4"     |
| Platform Length                  | 1.9m                | 6'3"      |
| Platform Width                   | 0.73m               | 2'5"      |
| Overall Length                   | 2.05m               | 6'9"      |
| Overall Width                    | 0.99m               | 3'3"      |
| Overall Height-Guardrails Up     | 2.19m               | 7'2"      |
| <b>6</b> Extension Deck          | 0.9m                | 2'11"     |
| Wheelbase                        | 1.55m               | 5'1''     |
| Ground Clearance                 | 115mm               | 5''       |
| Productivity                     |                     |           |
| Max. Platform Occupancy          | 2(in) / 1(out)      |           |
| Platform Capacity                | 250kg               | 551 lbs   |
| Platform Capacity-Extension Deck | 120kg               | 265 lbs   |
| Gradeability-Stowed              | 25%                 | 25%       |
| Min. Turning Radius              | Turning on the spot |           |
| Raise/Lower Speed                | 36s/36s             | 36s/36s   |
| Power                            |                     |           |
| Power Source                     | 24V 115Ah           | 24V 115Ah |
| Hydraulic System                 |                     |           |
| Hydraulic Oil Capacity           | 5.5L                | 1.4gal    |
| Weight                           |                     |           |
| Machine Weight (CE/ANSI)         | 1600kg              | 3528 lbs  |