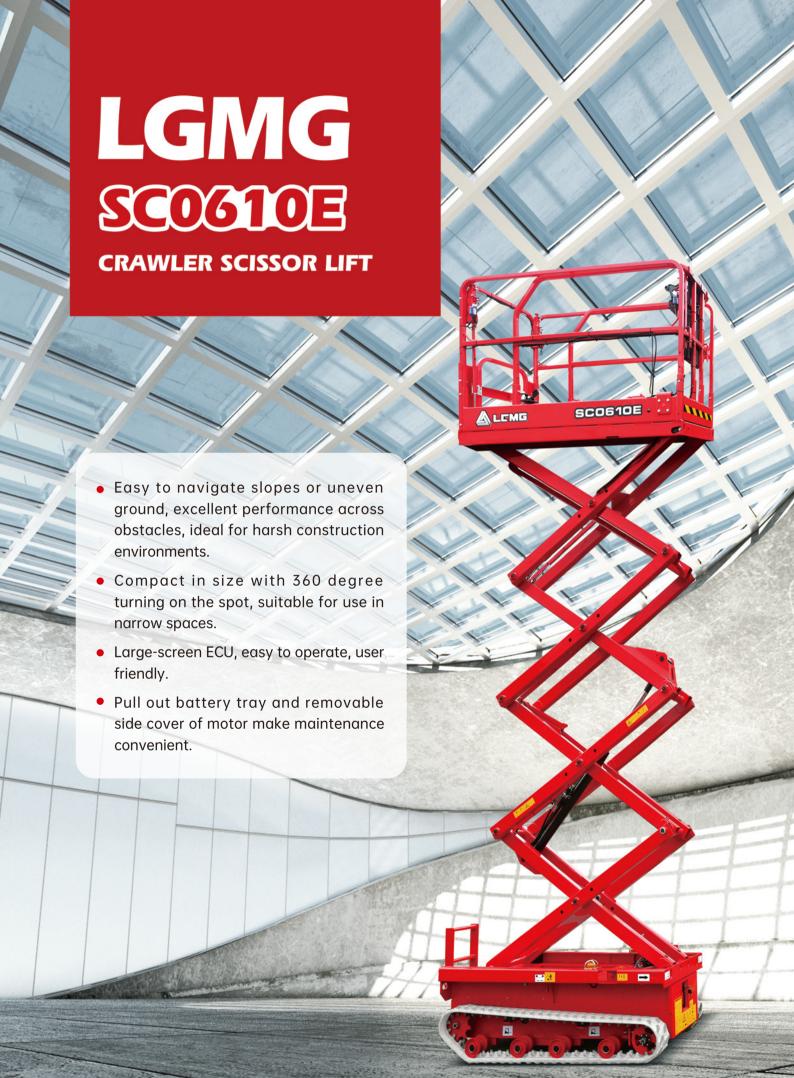

## **SPECIFICATIONS**

| Models                           | SC0610E (           | SC2240E)  |
|----------------------------------|---------------------|-----------|
| Measurements                     | Metric              | Imperial  |
| Work Height Max.                 | 8.8m                | 28'10''   |
| Platform Height-Raised           | 6.8m                | 22'4"     |
| Platform Length                  | 1.9m                | 6'3"      |
| Platform Width                   | 0.73m               | 2'5"      |
| Overall Length                   | 2.05m               | 6'9"      |
| Overall Width                    | 0.99m               | 3'3"      |
| Overall Height-Guardrails Up     | 2.19m               | 7'2"      |
| <b>6</b> Extension Deck          | 0.9m                | 2'11"     |
| Wheelbase                        | 1.55m               | 5'1''     |
| Ground Clearance                 | 115mm               | 5''       |
| Productivity                     |                     |           |
| Max. Platform Occupancy          | 2(in) / 1(out)      |           |
| Platform Capacity                | 250kg               | 551 lbs   |
| Platform Capacity-Extension Deck | 120kg               | 265 lbs   |
| Gradeability-Stowed              | 25%                 | 25%       |
| Min. Turning Radius              | Turning on the spot |           |
| Raise/Lower Speed                | 36s/36s             | 36s/36s   |
| Power                            |                     |           |
| Power Source                     | 24V 115Ah           | 24V 115Ah |
| Hydraulic System                 |                     |           |
| Hydraulic Oil Capacity           | 5.5L                | 1.4gal    |
| Weight                           |                     |           |
| Machine Weight (CE/ANSI)         | 1600kg              | 3528 lbs  |