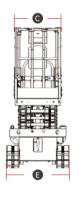

## **SPECIFICATIONS**

| Models                           | SC0610E (           | SC2240E)  |
|----------------------------------|---------------------|-----------|
| Measurements                     | Metric              | Imperial  |
| Work Height Max.                 | 8.8m                | 28'10''   |
| Platform Height-Raised           | 6.8m                | 22'4"     |
| Platform Length                  | 1.9m                | 6'3"      |
| Platform Width                   | 0.73m               | 2'5"      |
| Overall Length                   | 2.05m               | 6'9"      |
| Overall Width                    | 0.99m               | 3'3"      |
| Overall Height-Guardrails Up     | 2.19m               | 7'2"      |
| <b>6</b> Extension Deck          | 0.9m                | 2'11"     |
| Wheelbase                        | 1.55m               | 5'1''     |
| Ground Clearance                 | 115mm               | 5''       |
| Productivity                     |                     |           |
| Max. Platform Occupancy          | 2(in) / 1(out)      |           |
| Platform Capacity                | 250kg               | 551 lbs   |
| Platform Capacity-Extension Deck | 120kg               | 265 lbs   |
| Gradeability-Stowed              | 25%                 | 25%       |
| Min. Turning Radius              | Turning on the spot |           |
| Raise/Lower Speed                | 36s/36s             | 36s/36s   |
| Power                            |                     |           |
| Power Source                     | 24V 115Ah           | 24V 115Ah |
| Hydraulic System                 |                     |           |
| Hydraulic Oil Capacity           | 5.5L                | 1.4gal    |
| Weight                           |                     |           |
| Machine Weight (CE/ANSI)         | 1600kg              | 3528 lbs  |