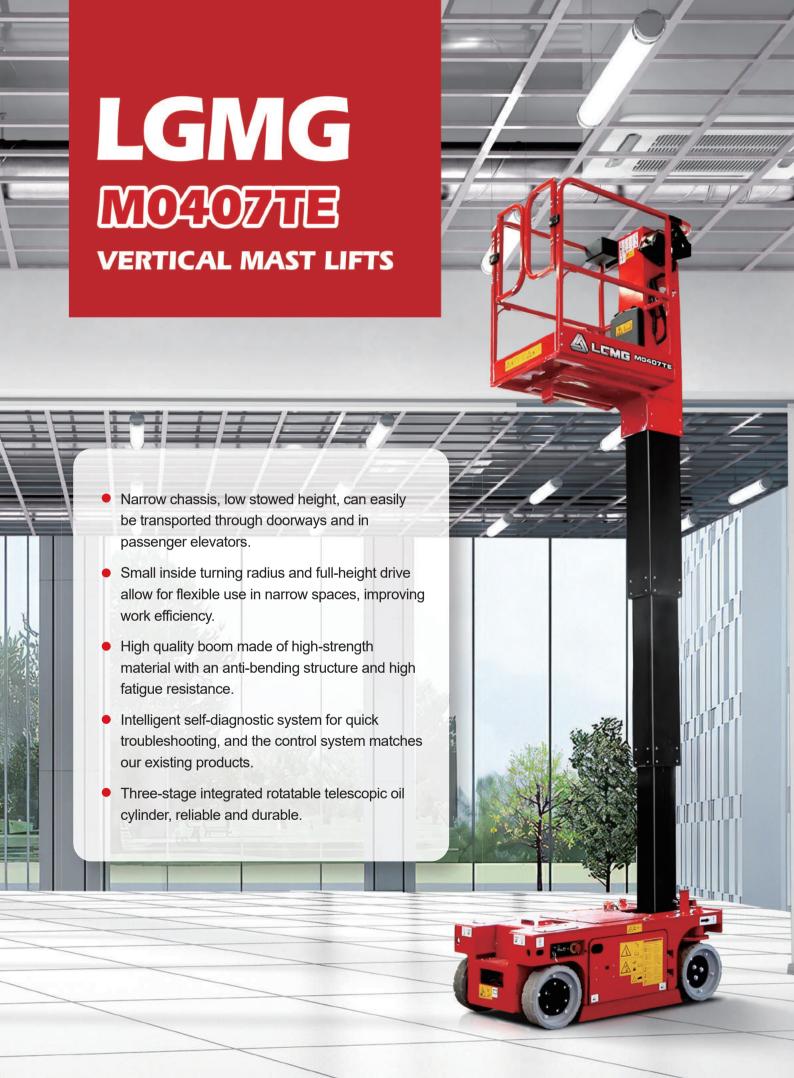

# **LGMG Vertical Mast Lifts**

# **SPECIFICATIONS**

| Models                    | M0407TE (          | M1230TE)  |
|---------------------------|--------------------|-----------|
| Measurements              | Metric             | US        |
| Working height            | 5.7m               | 18'8"     |
| Platform height           | 3.7m               | 12'2"     |
| Platform size             | 0.85x0.7m          | 10''x27'' |
| Overall length            | 1.36m              | 4'5"      |
| Overall width             | 0.76m              | 2'6"      |
| Overall height (Stowed)   | 1.69m              | 5'6"      |
| <b>D</b> Wheelbase        | 1.04m              | 3'5"      |
| Ground clearance (Stowed) | 70mm               | 3"        |
| Productivity              |                    |