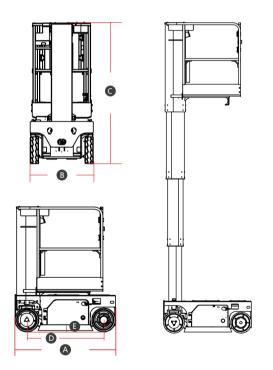

# **SPECIFICATIONS**

| Models                    | M0407TE (          | M1230TE)  |
|---------------------------|--------------------|-----------|
| Measurements              | Metric             | US        |
| Working height            | 5.7m               | 18'8"     |
| Platform height           | 3.7m               | 12'2"     |
| Platform size             | 0.85x0.7m          | 10''x27'' |
| Overall length            | 1.36m              | 4'5"      |
| Overall width             | 0.76m              | 2'6"      |
| Overall height (Stowed)   | 1.69m              | 5'6"      |
| <b>D</b> Wheelbase        | 1.04m              | 3'5"      |
| Ground clearance (Stowed) | 70mm               | 3"        |
| Productivity              |                    |           |
| Max. Platform Occupants   | 1(in) / 0(out)     |           |
| Platform Capacity         | 230kg              | 507 lbs   |
| Drive Mode                | Front wheels drive |           |
| Drive speed (Stowed)      | 4km/h              | 2.5mph    |
| Drive speed (Rised)       | 0.8km/h            | 0.5mph    |
| Gradeability              | 25%                | 25%       |
| Tire size                 | 323x100mm          | 13"x4"    |
| Power                     |                    |           |
| Power Source              | 24V 225Ah          |           |
| Machine Weight (CE)       | 835kg              | 1840 lbs  |