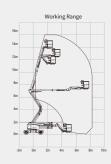

## **SPECIFICATIONS**

| MODELS                           | AR14J (AR45J)                    |             | AR16J (AR52J)  |             |
|----------------------------------|----------------------------------|-------------|----------------|-------------|
| Measurements                     | Metric                           | US          | Metric         | US          |
| Working Height Max.              | 16.09m                           | 52.79ft     | 17.70m         | 58.1ft      |
| Platform Height                  | 14.09m                           | 46.23ft     | 15.7m          | 51.5ft      |
| Horizontal Outreach              | 7.67m                            | 25.16ft     | 9.39m          | 30.8ft      |
| Up and Over Height               | 7.56m                            | 24.8ft      | 7.56m          | 24.8ft      |
| A Stowed Length                  | 6.766m                           | 22.2ft      | 7.56m          | 24.8ft      |
| <b>B</b> Stowed Width            | 2.31m                            | 7.58ft      | 2.31m          | 7.58ft      |
| C Stowed Height                  | 2.17m                            | 7.1ft       | 2.17m          | 7.1ft       |
| D Platform Length                | 1.83m                            | 5.9ft       | 1.83m          | 5.9ft       |
| <b>₿</b> Platform Width          | 0.76m                            | 2.6ft       | 0.76m          | 2.6ft       |
| Platform Capacity                | 230kg                            | 510lbs      | 230kg          | 510lbs      |
| Wheelbase                        | 2.059m                           | 81in        | 2.059m         | 81in        |
| Ground Clearance                 | 0.36m                            | 1.18ft      | 0.36m          | 1.18ft      |
| PRODUCTIVITY                     |                                  |             |                |             |
| Platform Occupants Max. (in/out) | 2/2                              |             | 2/2            |             |
| Drive Speed-Stowed               | 6.1km/h                          | 3.8mph      | 6.1km/h        | 3.8mph      |
| Drive Speed-Raised               | 0.8km/h                          | 0.5mph      | 0.8km/h        | 0.5mph      |
| Gradeability-Stowed              | 45%                              |             | 45%            |             |
| Platform Rotator                 | 160°                             |             | 160°           |             |
| Turnable Rotation                | 355°                             |             | 355°           |             |
| Turnable Tailswing               | 0                                |             | 0              |             |
| Turning Radius-Inside            | 1.94m                            | 6.36ft      | 1.94m          | 6.36ft      |
| Turning Radius-Outside           | 4.41m                            | 14.47ft     | 4.41m          | 14.47ft     |
| Tires Type                       | RT Foam-filled                   |             | RT Foam-filled |             |
| Tires Size                       | 848×315mm                        | 33.4×12.4in | 848×315mm      | 33.4×12.4in |
| POWER                            |                                  |             |                |             |
| power source                     | Deutz EU V Tier 4f 36.4kw/48.8hp |             |                |             |
| Fuel Tank Capacity               | 65L                              | 17.2gal     | 65L            | 17.2gal     |
| HYDRAULIC SYSTEM                 |                                  |             |                |             |
| Hydraulic Oil Capacity           | 130L                             | 34.3gal     | 130L           | 34.3gal     |
| WEIGHT                           |                                  |             |                |             |
| Machine Weight(CE/ANSI)          | 7160kg                           | 15785lbs    | 8180kg         | 18034lbs    |