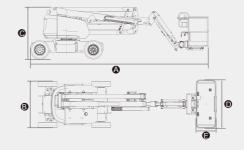

## **SPECIFICATIONS**

| MODELS                           | AR14J (AR45J)                    |             | AR16J (AR52J)  |             |
|----------------------------------|----------------------------------|-------------|----------------|-------------|
| Measurements                     | Metric                           | US          | Metric         | US          |
| Working Height Max.              | 16.09m                           | 52.79ft     | 17.70m         | 58.1ft      |
| Platform Height                  | 14.09m                           | 46.23ft     | 15.7m          | 51.5ft      |
| Horizontal Outreach              | 7.67m                            | 25.16ft     | 9.39m          | 30.8ft      |
| Up and Over Height               | 7.56m                            | 24.8ft      | 7.56m          | 24.8ft      |
| A Stowed Length                  | 6.766m                           | 22.2ft      | 7.56m          | 24.8ft      |
| <b>B</b> Stowed Width            | 2.31m                            | 7.58ft      | 2.31m          | 7.58ft      |
| C Stowed Height                  | 2.17m                            | 7.1ft       | 2.17m          | 7.1ft       |
| D Platform Length                | 1.83m                            | 5.9ft       | 1.83m          | 5.9ft       |
| <b>₿</b> Platform Width          | 0.76m                            | 2.6ft       | 0.76m          | 2.6ft       |
| Platform Capacity                | 230kg                            | 510lbs      | 230kg          | 510lbs      |
| Wheelbase                        | 2.059m                           | 81in        | 2.059m         | 81in        |
| Ground Clearance                 | 0.36m                            | 1.18ft      | 0.36m          | 1.18ft      |
| PRODUCTIVITY                     |                                  |             |                |             |
| Platform Occupants Max. (in/out) | 2/2                              |             | 2/2            |             |
| Drive Speed-Stowed               | 6.1km/h                          | 3.8mph      | 6.1km/h        | 3.8mph      |
| Drive Speed-Raised               | 0.8km/h                          | 0.5mph      | 0.8km/h        | 0.5mph      |
| Gradeability-Stowed              | 45%                              |             | 45%            |             |
| Platform Rotator                 | 160°                             |             | 160°           |             |
| Turnable Rotation                | 355°                             |             | 355°           |             |
| Turnable Tailswing               | 0                                |             | 0              |             |
| Turning Radius-Inside            | 1.94m                            | 6.36ft      | 1.94m          | 6.36ft      |
| Turning Radius-Outside           | 4.41m                            | 14.47ft     | 4.41m          | 14.47ft     |
| Tires Type                       | RT Foam-filled                   |             | RT Foam-filled |             |
| Tires Size                       | 848×315mm                        | 33.4×12.4in | 848×315mm      | 33.4×12.4in |
| POWER                            |                                  |             |                |             |
| power source                     | Deutz EU V Tier 4f 36.4kw/48.8hp |             |                |             |
| Fuel Tank Capacity               | 65L                              | 17.2gal     | 65L            | 17.2gal     |
| HYDRAULIC SYSTEM                 |                                  |             |                |             |
| Hydraulic Oil Capacity           | 130L                             | 34.3gal     | 130L           | 34.3gal     |
| WEIGHT                           |                                  |             |                |             |
| Machine Weight(CE/ANSI)          | 7160kg                           | 15785lbs    | 8180kg         | 18034lbs    |