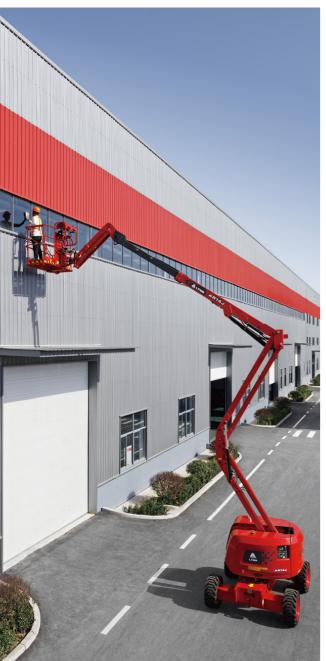

## **ARTICULATING BOOM LIFT**

AR14J(AR45J) / AR16J(AR52J)

## **HIGHLIGHTS**

LGMG AR Series articulating boom lifts are purpose built for outdoor construction and industrial applications. Simple and reliable design with industrial features make this machine easy to operate friendly and easy. A standard job offers the ability to reach even the most hard to reach places.

- Oscillating axels and four-wheel drive delivers better gradeability on rough terrain.
- Proportional smooth driving, precise positioning and comfortable operation.
- Self-leveling platform together with hydraulic platform rotation deliver exceptional productivity.
- Swing out engine tray for easy access and maintenance.
- Intelligent self-diagnostic system for quick troubleshooting.