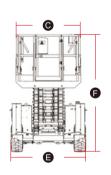

## **SPECIFICATIONS**

| MODELS                       | SR1418E ( | SR4669E) |
|------------------------------|-----------|----------|
| Measurements                 | Metric    | Imperial |
| Work Height Max.             | 15.8m     | 51'10''  |
| Platform Height - Raised     | 13.8m     | 45'3''   |
| Platform Length              | 2.79m     | 9'2"     |
| Platform Width               | 1.6m      | 5'3"     |
| Overall Length (with ladder) | 3.73m     | 12'3"    |
| Overall Width                | 1.84m     | 6'       |
| Overall Height - Rails up    | 2.9m      | 9'6"     |
| Overall Height - Rails down  | 2.24m     | 7'4"     |
| <b>6</b> Extension Deck      | 1.5m      | 4'11"    |
| Wheelbase                    | 2.29m     | 7'6"     |
| Ground Clearance-Center      | 0.23m     | 9"       |