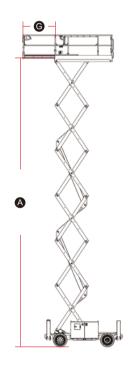

## **SPECIFICATIONS**

| MODELS                       | SR1418E ( | SR4669E) |
|------------------------------|-----------|----------|
| Measurements                 | Metric    | Imperial |
| Work Height Max.             | 15.8m     | 51'10''  |
| Platform Height - Raised     | 13.8m     | 45'3''   |
| Platform Length              | 2.79m     | 9'2"     |
| Platform Width               | 1.6m      | 5'3"     |
| Overall Length (with ladder) | 3.73m     | 12'3"    |
| Overall Width                | 1.84m     | 6'       |
| Overall Height - Rails up    | 2.9m      | 9'6"     |
| Overall Height - Rails down  | 2.24m     | 7'4"     |
| <b>6</b> Extension Deck      | 1.5m      | 4'11"    |
| Wheelbase                    | 2.29m     | 7'6"     |
| Ground Clearance-Center      | 0.23m     | 9"       |