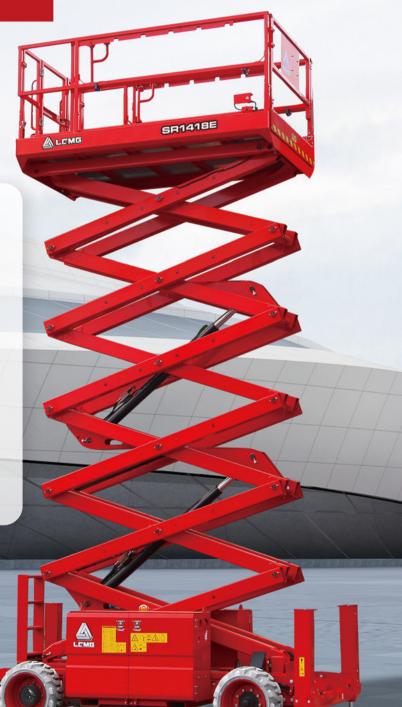

# LGMG SRI418E

**ELECTRIC RT SCISSOR LIFT** 

- The large platform with high capacity maximizes productivity.
- Battery powered, zero emission and quiet drive mean this machine is environmentally friendly.
- Equipped with oscillating axles that provide excellent performance in soft and rough terrain conditions.
- Hydraulic outriggers deliver a better solution on uneven ground.
- Intelligent self-diagnostic system for quick troubleshooting.

# **LGMG Electric RT Scissor Lift**