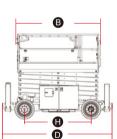

## **SPECIFICATIONS**

| MODELS                       | SR1418E ( | SR4669E) |
|------------------------------|-----------|----------|
| Measurements                 | Metric    | Imperial |
| Work Height Max.             | 15.8m     | 51'10''  |
| Platform Height - Raised     | 13.8m     | 45'3''   |
| Platform Length              | 2.79m     | 9'2"     |
| Platform Width               | 1.6m      | 5'3"     |
| Overall Length (with ladder) | 3.73m     | 12'3"    |
| Overall Width                | 1.84m     | 6'       |
| Overall Height - Rails up    | 2.9m      | 9'6"     |
| Overall Height - Rails down  | 2.24m     | 7'4"     |
| <b>6</b> Extension Deck      | 1.5m      | 4'11"    |
| Wheelbase                    | 2.29m     | 7'6"     |
| Ground Clearance-Center      | 0.23m     | 9"       |