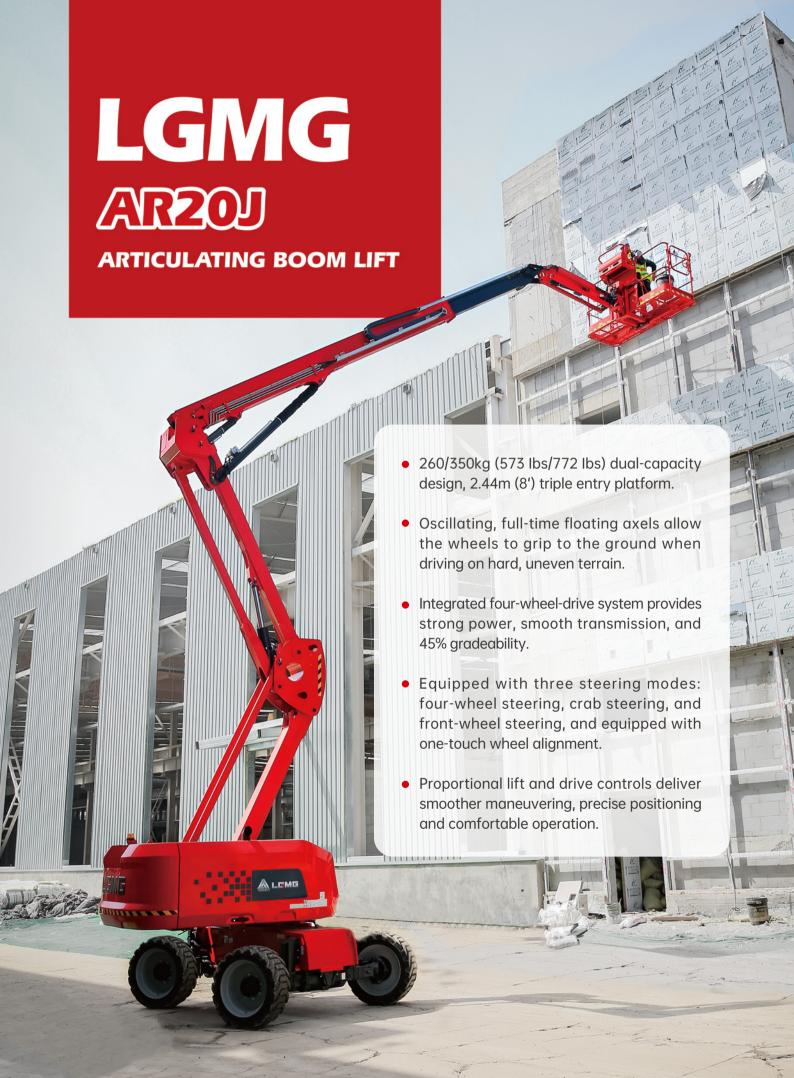

## **SPECIFICATIONS**

| MODELS                        | AR20J (                         | AR65J)      |
|-------------------------------|---------------------------------|-------------|
| Measurements                  | Metric                          | Imperial    |
| Work Height Max.              | 21.58m                          | 70'10''     |
| Platform Height Max.          | 19.58m                          | 64'3"       |
| Horizontal Outreach           | 12.37m                          | 40'7"       |
| Up and Over Height            | 8.19m                           | 26'10"      |
| Platform Length               | 2.44m                           | 8'          |
| Platform Width                | 0.9m                            | 2'11"       |
| Stowed Length                 | 9.42m                           | 30'11''     |
| Length-Transport (jib tucked) | 7.63m                           | 25'         |
| Overall Width                 | 2.5m                            | 8'2"        |
| Stowed Height                 | 2.46m                           | 8'1"        |
| Height-Transport              | 2.96m                           | 9'9''       |
| Wheelbase                     | 2.51m                           | 8'3"        |
| <b>G</b> Ground Clearance     | 0.4m                            | 1'4"        |
| PRODUCTIVITY                  |                                 |             |
| Max. Platform Occupancy       | 2(unrestricted) / 3(restricted) |             |
| Platform Capacity             | 260/350kg                       | 573/772 lbs |
| Turntable Rotation            | 360°                            | 360°        |
| Drive Speed-Stowed            | 5km/h                           | 3.1mph      |
| Drive Speed-Raised            | 0.8km/h                         | 0.5mph      |
| Gradeability                  | 45%                             | 45%         |
| Max. Wind Speed               | 12.5m/s                         | 28mph       |
| Turning Radius-Inside         | 1.9m                            | 6'3"        |
| Turning Radius-Outside        | 3.9m                            | 12'10''     |
| Max.Slope                     | 4°/4°                           | 4°/4°       |
| Tires Type                    | RT Foam-filled                  |             |
| Tires Size                    | 355/55D625                      |             |
| POWER                         |                                 |             |
| Power Source                  | Kubota V2403                    |             |
| Fuel Tank Capacity            | 65L                             | 17.2gal     |
| HYDRAULIC SYSTEM              |                                 |             |
| Hydraulic Oil Volume          | 100L                            | 26.4gal     |