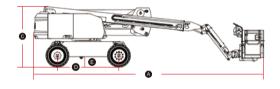

## **SPECIFICATIONS**

| MODELS                        | AR20J (                         | AR65J)      |
|-------------------------------|---------------------------------|-------------|
| Measurements                  | Metric                          | Imperial    |
| Work Height Max.              | 21.58m                          | 70'10''     |
| Platform Height Max.          | 19.58m                          | 64'3"       |
| Horizontal Outreach           | 12.37m                          | 40'7"       |
| Up and Over Height            | 8.19m                           | 26'10"      |
| Platform Length               | 2.44m                           | 8'          |
| Platform Width                | 0.9m                            | 2'11"       |
| Stowed Length                 | 9.42m                           | 30'11''     |
| Length-Transport (jib tucked) | 7.63m                           | 25'         |
| Overall Width                 | 2.5m                            | 8'2"        |
| Stowed Height                 | 2.46m                           | 8'1"        |
| Height-Transport              | 2.96m                           | 9'9''       |
| Wheelbase                     | 2.51m                           | 8'3"        |
| <b>G</b> Ground Clearance     | 0.4m                            | 1'4"        |
| PRODUCTIVITY                  |                                 |             |
| Max. Platform Occupancy       | 2(unrestricted) / 3(restricted) |             |
| Platform Capacity             | 260/350kg                       | 573/772 lbs |
| Turntable Rotation            | 360°                            | 360°        |
| Drive Speed-Stowed            | 5km/h                           | 3.1mph      |
| Drive Speed-Raised            | 0.8km/h                         | 0.5mph      |
| Gradeability                  | 45%                             | 45%         |
| Max. Wind Speed               | 12.5m/s                         | 28mph       |
| Turning Radius-Inside         | 1.9m                            | 6'3"        |
| Turning Radius-Outside        | 3.9m                            | 12'10''     |
| Max.Slope                     | 4°/4°                           | 4°/4°       |
| Tires Type                    | RT Foam-filled                  |             |
| Tires Size                    | 355/55D625                      |             |
| POWER                         |                                 |             |
| Power Source                  | Kubota V2403                    |             |
| Fuel Tank Capacity            | 65L                             | 17.2gal     |
| HYDRAULIC SYSTEM              |                                 |             |
| Hydraulic Oil Volume          | 100L                            | 26.4gal     |