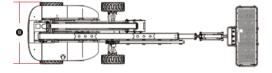

## **SPECIFICATIONS**

| MODELS                        | AR20J (                         | AR65J)      |
|-------------------------------|---------------------------------|-------------|
| Measurements                  | Metric                          | Imperial    |
| Work Height Max.              | 21.58m                          | 70'10''     |
| Platform Height Max.          | 19.58m                          | 64'3"       |
| Horizontal Outreach           | 12.37m                          | 40'7"       |
| Up and Over Height            | 8.19m                           | 26'10"      |
| Platform Length               | 2.44m                           | 8'          |
| Platform Width                | 0.9m                            | 2'11"       |
| Stowed Length                 | 9.42m                           | 30'11''     |
| Length-Transport (jib tucked) | 7.63m                           | 25'         |
| Overall Width                 | 2.5m                            | 8'2"        |
| Stowed Height                 | 2.46m                           | 8'1"        |
| Height-Transport              | 2.96m                           | 9'9''       |
| Wheelbase                     | 2.51m                           | 8'3"        |
| <b>G</b> Ground Clearance     | 0.4m                            | 1'4"        |
| PRODUCTIVITY                  |                                 |             |
| Max. Platform Occupancy       | 2(unrestricted) / 3(restricted) |             |
| Platform Capacity             | 260/350kg                       | 573/772 lbs |
| Turntable Rotation            | 360°                            | 360°        |
| Drive Speed-Stowed            | 5km/h                           | 3.1mph      |
| Drive Speed-Raised            | 0.8km/h                         | 0.5mph      |
| Gradeability                  | 45%                             | 45%         |
| Max. Wind Speed               | 12.5m/s                         | 28mph       |
| Turning Radius-Inside         | 1.9m                            | 6'3"        |
| Turning Radius-Outside        | 3.9m                            | 12'10''     |
| Max.Slope                     | 4°/4°                           | 4°/4°       |
| Tires Type                    | RT Foam-filled                  |             |
| Tires Size                    | 355/55D625                      |             |
| POWER                         |                                 |             |
| Power Source                  | Kubota V2403                    |             |
| Fuel Tank Capacity            | 65L                             | 17.2gal     |
| HYDRAULIC SYSTEM              |                                 |             |
| Hydraulic Oil Volume          | 100L                            | 26.4gal     |