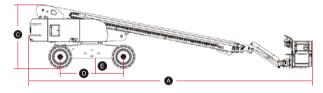

## **SPECIFICATIONS**

| MODELS                           | Т26Ј-Н (                     | T85J-H)          |  |
|----------------------------------|------------------------------|------------------|--|
| Measurements                     | Metric                       | Imperial         |  |
| Work Height Max.                 | 27.9m                        | 91'6"            |  |
| Platform Height Max.             | 25.9m                        | 85'              |  |
| Horizontal Outreach Max.         | 21.6m                        | 70'10"           |  |
| Platform Length                  | 2.44m                        | 8'               |  |
| Platform Width                   | 0.9m                         | 2'11"            |  |
| Stowed Length                    | 12.72m                       | 41'9"            |  |
| Length-Transport (jib tucked)    | 11m                          | 36'1"            |  |
| Overall Width                    | 2.5m                         | 8'2"             |  |
| <b>6</b> Stowed Height           | 2.83m                        | 9'3"             |  |
| Height-Transport                 | 3.03m                        | 9'11"            |  |
| • Wheelbase                      | 2.85m                        | 9'4"             |  |
| Ground Clearance                 | 0.43m                        | 1'5''            |  |
| PRODUCTIVITY                     |                              |                  |  |
| Max. Platform Occupants          | 2 (unrestricted)             | / 3 (restricted) |  |
| Platform Capacity (unrestricted) | 300kg                        | 661 lbs          |  |
| Platform Capacity (restricted)   | 450kg                        | 992 lbs          |  |
| Turntable Rotation               | 360°Continuous               |                  |  |
| Drive Speed-Stowed               | 4.8km/h                      | 3mph             |  |
| Drive Speed-Raised               | 0.8km/h                      | 0.5mph           |  |
| Gradeability                     | 45%                          | 45%              |  |
| Max. Wind Speed                  | 12.5m/s                      | 28mph            |  |
| Turning Radius-Inside            | 3.66m                        | 12'              |  |
| Turning Radius-Outside           | 6.55m                        | 21'6"            |  |
| Max.Slope                        | 5°/5°                        | 5°/5°            |  |
| Tire Type                        | RT Foai                      | RT Foam-filled   |  |
| Tire Size                        | 18-625                       | 18-625           |  |
| POWER                            |                              |                  |  |
| Power                            | Deutz TD2.9L4 / Kubota V3307 |                  |  |
| Fuel Tank Capacity               | 100L                         | 26.4gal          |  |
| HYDRAULIC SYSTEM                 |                              |                  |  |
| Hydraulic Oil Volume             | 180L                         | 47.5gal          |  |
| WEIGHT                           |                              |                  |  |