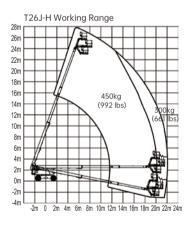

LGMG has a complete line of engine-driven, high-capacity telescopic boom aerial work platforms, with the maximum working height ranging from 21.8 to 29.8 meters (71'6"/97'9"). With a double capacity design of 450/300kg (992/661lbs), the machine can allow up to 3 people to work at the same time both indoors and outdoors, which greatly improves work efficiency.

## **SPECIFICATIONS**

| MODELS                           | Т26Ј-Н (                     | T85J-H)          |  |
|----------------------------------|------------------------------|------------------|--|
| Measurements                     | Metric                       | Imperial         |  |
| Work Height Max.                 | 27.9m                        | 91'6"            |  |
| Platform Height Max.             | 25.9m                        | 85'              |  |
| Horizontal Outreach Max.         | 21.6m                        | 70'10"           |  |
| Platform Length                  | 2.44m                        | 8'               |  |
| Platform Width                   | 0.9m                         | 2'11"            |  |
| Stowed Length                    | 12.72m                       | 41'9"            |  |
| Length-Transport (jib tucked)    | 11m                          | 36'1"            |  |
| Overall Width                    | 2.5m                         | 8'2"             |  |
| <b>6</b> Stowed Height           | 2.83m                        | 9'3"             |  |
| Height-Transport                 | 3.03m                        | 9'11"            |  |
| • Wheelbase                      | 2.85m                        | 9'4"             |  |
| Ground Clearance                 | 0.43m                        | 1'5''            |  |
| PRODUCTIVITY                     |                              |                  |  |
| Max. Platform Occupants          | 2 (unrestricted)             | / 3 (restricted) |  |
| Platform Capacity (unrestricted) | 300kg                        | 661 lbs          |  |
| Platform Capacity (restricted)   | 450kg                        | 992 lbs          |  |
| Turntable Rotation               | 360°Continuous               |                  |  |
| Drive Speed-Stowed               | 4.8km/h                      | 3mph             |  |
| Drive Speed-Raised               | 0.8km/h                      | 0.5mph           |  |
| Gradeability                     | 45%                          | 45%              |  |
| Max. Wind Speed                  | 12.5m/s                      | 28mph            |  |
| Turning Radius-Inside            | 3.66m                        | 12'              |  |
| Turning Radius-Outside           | 6.55m                        | 21'6"            |  |
| Max.Slope                        | 5°/5°                        | 5°/5°            |  |
| Tire Type                        | RT Foai                      | RT Foam-filled   |  |
| Tire Size                        | 18-625                       | 18-625           |  |
| POWER                            |                              |                  |  |
| Power                            | Deutz TD2.9L4 / Kubota V3307 |                  |  |
| Fuel Tank Capacity               | 100L                         | 26.4gal          |  |
| HYDRAULIC SYSTEM                 |                              |                  |  |
| Hydraulic Oil Volume             | 180L                         | 47.5gal          |  |
| WEIGHT                           |                              |                  |  |