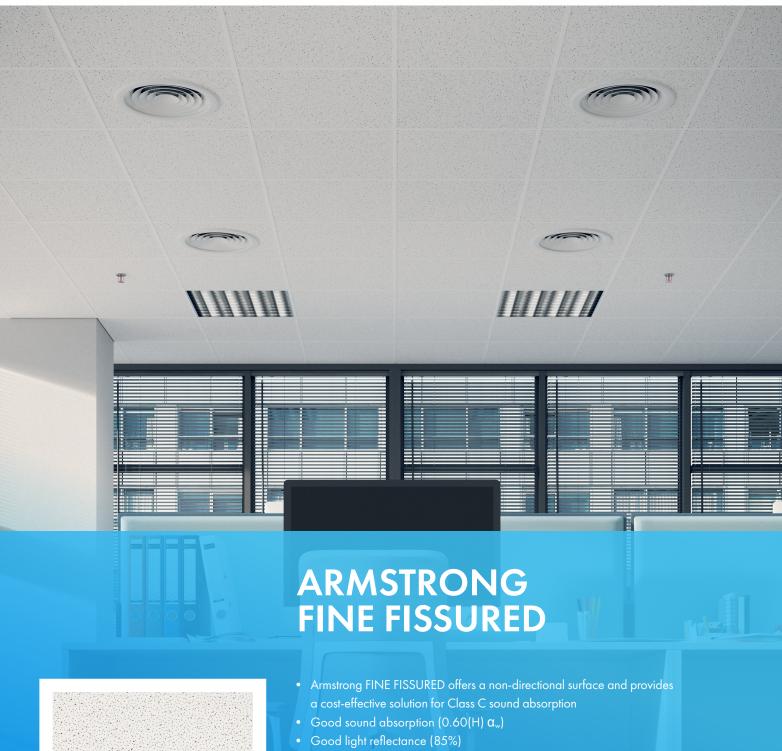

## **ARMSTRONG FINE FISSURED**

| Edge details         |              | Board                                                                                                                                                                                                                                                                                                                                                                                                                                                                                                                                                                                                                                                                                                                                                                                                                                                                                                                                                                                                                                                                                                                                                                                                                                                                                                                                                                                               | Tegular 24          |      |                                        | Tegula    | r 15     |      |      |  |
|----------------------|--------------|-----------------------------------------------------------------------------------------------------------------------------------------------------------------------------------------------------------------------------------------------------------------------------------------------------------------------------------------------------------------------------------------------------------------------------------------------------------------------------------------------------------------------------------------------------------------------------------------------------------------------------------------------------------------------------------------------------------------------------------------------------------------------------------------------------------------------------------------------------------------------------------------------------------------------------------------------------------------------------------------------------------------------------------------------------------------------------------------------------------------------------------------------------------------------------------------------------------------------------------------------------------------------------------------------------------------------------------------------------------------------------------------------------|---------------------|------|----------------------------------------|-----------|----------|------|------|--|
|                      |              |                                                                                                                                                                                                                                                                                                                                                                                                                                                                                                                                                                                                                                                                                                                                                                                                                                                                                                                                                                                                                                                                                                                                                                                                                                                                                                                                                                                                     | © 124               |      |                                        | <u></u>   |          |      |      |  |
|                      | <b>V</b>     | <u> _24_</u>                                                                                                                                                                                                                                                                                                                                                                                                                                                                                                                                                                                                                                                                                                                                                                                                                                                                                                                                                                                                                                                                                                                                                                                                                                                                                                                                                                                        | 1  1                |      |                                        | '-+       |          |      |      |  |
| Thickness (mm)       | ↓<br>↑       | 15 - 19 15 - 19                                                                                                                                                                                                                                                                                                                                                                                                                                                                                                                                                                                                                                                                                                                                                                                                                                                                                                                                                                                                                                                                                                                                                                                                                                                                                                                                                                                     |                     |      | 15                                     |           |          |      |      |  |
| Dimensions (mm)      | <b>k</b>  >  | 600 x 600<br>1200 x 600                                                                                                                                                                                                                                                                                                                                                                                                                                                                                                                                                                                                                                                                                                                                                                                                                                                                                                                                                                                                                                                                                                                                                                                                                                                                                                                                                                             |                     |      |                                        | 600 x 600 |          |      |      |  |
| System               |              | Exposed demountable - System C<br>Exposed - Bandraster, demountable - System I.3<br>Exposed - Corridor, demountable - System F.3                                                                                                                                                                                                                                                                                                                                                                                                                                                                                                                                                                                                                                                                                                                                                                                                                                                                                                                                                                                                                                                                                                                                                                                                                                                                    |                     |      |                                        |           |          |      |      |  |
| Weight               | Kg           | 3.8 - 5.0 kg / m <sup>2</sup>                                                                                                                                                                                                                                                                                                                                                                                                                                                                                                                                                                                                                                                                                                                                                                                                                                                                                                                                                                                                                                                                                                                                                                                                                                                                                                                                                                       |                     |      |                                        |           |          |      |      |  |
| Colour               |              | White                                                                                                                                                                                                                                                                                                                                                                                                                                                                                                                                                                                                                                                                                                                                                                                                                                                                                                                                                                                                                                                                                                                                                                                                                                                                                                                                                                                               |                     |      |                                        |           |          |      |      |  |
| Sound absorption     |              | EN ISO 354                                                                                                                                                                                                                                                                                                                                                                                                                                                                                                                                                                                                                                                                                                                                                                                                                                                                                                                                                                                                                                                                                                                                                                                                                                                                                                                                                                                          |                     |      |                                        |           |          |      |      |  |
|                      |              | α <sub>w</sub> = <b>0.60(H)</b> as per EN ISO 116<br>Frequency <i>f</i> (Hz)                                                                                                                                                                                                                                                                                                                                                                                                                                                                                                                                                                                                                                                                                                                                                                                                                                                                                                                                                                                                                                                                                                                                                                                                                                                                                                                        | 54 - <b>Class C</b> | 125  | 250                                    | 500       | 1000     | 2000 | 4000 |  |
|                      |              |                                                                                                                                                                                                                                                                                                                                                                                                                                                                                                                                                                                                                                                                                                                                                                                                                                                                                                                                                                                                                                                                                                                                                                                                                                                                                                                                                                                                     |                     | 0.40 | 0.40                                   | 0.55      | 0.75     | 0.75 | 0.75 |  |
|                      |              | NRC = <b>0.60</b> as per ASTM C 423                                                                                                                                                                                                                                                                                                                                                                                                                                                                                                                                                                                                                                                                                                                                                                                                                                                                                                                                                                                                                                                                                                                                                                                                                                                                                                                                                                 |                     |      |                                        |           |          |      |      |  |
| Sound attenuation    |              | EN ISO 10848-2<br>D <sub>n,f,w</sub> = <b>32 dB</b> (15mm) as per EN ISO 717-1 D <sub>n,f,w</sub> = <b>38 dB</b> (19mm) as per EN ISO 7                                                                                                                                                                                                                                                                                                                                                                                                                                                                                                                                                                                                                                                                                                                                                                                                                                                                                                                                                                                                                                                                                                                                                                                                                                                             |                     |      |                                        |           | en ISO 7 | 17-1 |      |  |
| Fire reaction        | <b>F</b>     | Euroclass <b>A2-s1, d0</b> as per EN 13501-1                                                                                                                                                                                                                                                                                                                                                                                                                                                                                                                                                                                                                                                                                                                                                                                                                                                                                                                                                                                                                                                                                                                                                                                                                                                                                                                                                        |                     |      | RUS KM1 (G1, V1, D1, T1) as per FZ 123 |           |          |      |      |  |
| Light reflectance    |              | 85%                                                                                                                                                                                                                                                                                                                                                                                                                                                                                                                                                                                                                                                                                                                                                                                                                                                                                                                                                                                                                                                                                                                                                                                                                                                                                                                                                                                                 |                     |      |                                        |           |          |      |      |  |
| Thermal conductivity | l            | λ = <b>0.060 W/m K</b> as per EN 12667                                                                                                                                                                                                                                                                                                                                                                                                                                                                                                                                                                                                                                                                                                                                                                                                                                                                                                                                                                                                                                                                                                                                                                                                                                                                                                                                                              |                     |      |                                        |           |          |      |      |  |
| Humidity resistance  | <b>\$</b> \$ | 95% RH                                                                                                                                                                                                                                                                                                                                                                                                                                                                                                                                                                                                                                                                                                                                                                                                                                                                                                                                                                                                                                                                                                                                                                                                                                                                                                                                                                                              |                     |      |                                        |           |          |      |      |  |
| Indoor air quality   | <b>=</b>     | Image: Constraint of the system   A+                                                                                                                                                                                                                                                                                                                                                                                                                                                                                                                                                                                                                                                                                                                                                                                                                                                                                                                                                                                                                                                                                                                                                                                                                                                                                                                                                                |                     |      |                                        |           |          |      |      |  |
| Cleanability         |              | 2                                                                                                                                                                                                                                                                                                                                                                                                                                                                                                                                                                                                                                                                                                                                                                                                                                                                                                                                                                                                                                                                                                                                                                                                                                                                                                                                                                                                   |                     |      |                                        |           |          |      |      |  |
| Sustainability       |              | Image: State of Hoose     Image: State of Hoose |                     |      |                                        |           |          |      |      |  |